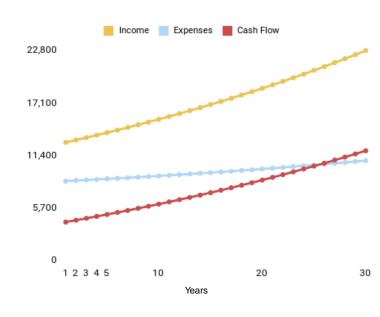

## **Analysis Over Time**

| Annual Growth                                                                                                                                                                                                                                                                                                                                                                                                                                                                                                                                                                                                                                                                                                                                                                                                                                                                                                                                                                                                                                                                                                                                                                                                                                                                                                                                                                                                                                                                                                                                                                                                                                                                                                                                                                                                                                                                                                                                                                                                                                                                                                                  | 2%        |           | 2%        |                |           | 2%        |           |
|--------------------------------------------------------------------------------------------------------------------------------------------------------------------------------------------------------------------------------------------------------------------------------------------------------------------------------------------------------------------------------------------------------------------------------------------------------------------------------------------------------------------------------------------------------------------------------------------------------------------------------------------------------------------------------------------------------------------------------------------------------------------------------------------------------------------------------------------------------------------------------------------------------------------------------------------------------------------------------------------------------------------------------------------------------------------------------------------------------------------------------------------------------------------------------------------------------------------------------------------------------------------------------------------------------------------------------------------------------------------------------------------------------------------------------------------------------------------------------------------------------------------------------------------------------------------------------------------------------------------------------------------------------------------------------------------------------------------------------------------------------------------------------------------------------------------------------------------------------------------------------------------------------------------------------------------------------------------------------------------------------------------------------------------------------------------------------------------------------------------------------|-----------|-----------|-----------|----------------|-----------|-----------|-----------|
| Assumptions                                                                                                                                                                                                                                                                                                                                                                                                                                                                                                                                                                                                                                                                                                                                                                                                                                                                                                                                                                                                                                                                                                                                                                                                                                                                                                                                                                                                                                                                                                                                                                                                                                                                                                                                                                                                                                                                                                                                                                                                                                                                                                                    | Expenses  | Income    |           | Property Value |           |           |           |
|                                                                                                                                                                                                                                                                                                                                                                                                                                                                                                                                                                                                                                                                                                                                                                                                                                                                                                                                                                                                                                                                                                                                                                                                                                                                                                                                                                                                                                                                                                                                                                                                                                                                                                                                                                                                                                                                                                                                                                                                                                                                                                                                |           |           |           |                |           |           |           |
|                                                                                                                                                                                                                                                                                                                                                                                                                                                                                                                                                                                                                                                                                                                                                                                                                                                                                                                                                                                                                                                                                                                                                                                                                                                                                                                                                                                                                                                                                                                                                                                                                                                                                                                                                                                                                                                                                                                                                                                                                                                                                                                                | Year 1    | Year 2    | Year 5    | Year 10        | Year 15   | Year 20   | Year 30   |
| Total Annual Income                                                                                                                                                                                                                                                                                                                                                                                                                                                                                                                                                                                                                                                                                                                                                                                                                                                                                                                                                                                                                                                                                                                                                                                                                                                                                                                                                                                                                                                                                                                                                                                                                                                                                                                                                                                                                                                                                                                                                                                                                                                                                                            | \$12,852  | \$13,109  | \$13,911  | \$15,359       | \$16,958  | \$18,723  | \$22,823  |
| Total Annual Expenses                                                                                                                                                                                                                                                                                                                                                                                                                                                                                                                                                                                                                                                                                                                                                                                                                                                                                                                                                                                                                                                                                                                                                                                                                                                                                                                                                                                                                                                                                                                                                                                                                                                                                                                                                                                                                                                                                                                                                                                                                                                                                                          | \$8,650   | \$8,707   | \$8,887   | \$9,210        | \$9,567   | \$9,961   | \$10,877  |
| Total Annual Cashflow                                                                                                                                                                                                                                                                                                                                                                                                                                                                                                                                                                                                                                                                                                                                                                                                                                                                                                                                                                                                                                                                                                                                                                                                                                                                                                                                                                                                                                                                                                                                                                                                                                                                                                                                                                                                                                                                                                                                                                                                                                                                                                          | \$4,202   | \$4,402   | \$5,025   | \$6,149        | \$7,391   | \$8,762   | \$11,946  |
| Cash on Cash ROI                                                                                                                                                                                                                                                                                                                                                                                                                                                                                                                                                                                                                                                                                                                                                                                                                                                                                                                                                                                                                                                                                                                                                                                                                                                                                                                                                                                                                                                                                                                                                                                                                                                                                                                                                                                                                                                                                                                                                                                                                                                                                                               | 14.49%    | 15.18%    | 17.33%    | 21.21%         | 25.49%    | 30.22%    | 41.21%    |
| Property Value                                                                                                                                                                                                                                                                                                                                                                                                                                                                                                                                                                                                                                                                                                                                                                                                                                                                                                                                                                                                                                                                                                                                                                                                                                                                                                                                                                                                                                                                                                                                                                                                                                                                                                                                                                                                                                                                                                                                                                                                                                                                                                                 | \$132,600 | \$135,252 | \$143,531 | \$158,469      | \$174,963 | \$193,173 | \$235,477 |
| Equity                                                                                                                                                                                                                                                                                                                                                                                                                                                                                                                                                                                                                                                                                                                                                                                                                                                                                                                                                                                                                                                                                                                                                                                                                                                                                                                                                                                                                                                                                                                                                                                                                                                                                                                                                                                                                                                                                                                                                                                                                                                                                                                         | \$30,512  | \$35,150  | \$49,850  | \$77,233       | \$108,733 | \$145,039 | \$235,477 |
| Loan Balance                                                                                                                                                                                                                                                                                                                                                                                                                                                                                                                                                                                                                                                                                                                                                                                                                                                                                                                                                                                                                                                                                                                                                                                                                                                                                                                                                                                                                                                                                                                                                                                                                                                                                                                                                                                                                                                                                                                                                                                                                                                                                                                   | \$102,088 | \$100,102 | \$93,680  | \$81,236       | \$66,230  | \$48,135  | \$0       |
| Total Profit if Sold                                                                                                                                                                                                                                                                                                                                                                                                                                                                                                                                                                                                                                                                                                                                                                                                                                                                                                                                                                                                                                                                                                                                                                                                                                                                                                                                                                                                                                                                                                                                                                                                                                                                                                                                                                                                                                                                                                                                                                                                                                                                                                           | \$5,724   | \$14,763  | \$43,907  | \$99,743       | \$165,666 | \$242,985 | \$438,036 |
| Annualized Total Return                                                                                                                                                                                                                                                                                                                                                                                                                                                                                                                                                                                                                                                                                                                                                                                                                                                                                                                                                                                                                                                                                                                                                                                                                                                                                                                                                                                                                                                                                                                                                                                                                                                                                                                                                                                                                                                                                                                                                                                                                                                                                                        | 20%       | 23%       | 20%       | 16%            | 14%       | 12%       | 10%       |
| $P_{1} = P_{2} = P_{2$ |           |           |           |                |           |           |           |

Income, Expenses and Cash Flow (in \$)

Loan Balance, Value and Equity (in \$)

Use of this calculator signifies your agreement to our Terms of Use and the terms posted below.

Calculations based on a 31-day month. The calculators found on BiggerPockets are designed to be used for informational and educational purposes only, and when used alone, do not constitute investment advice. BiggerPockets recommends that you seek the advice of a real estate professional before making any type of investment. The results presented may not reflect the actual return of your own investments. BiggerPockets is not responsible for the consequences of any decisions or actions taken in reliance upon or as a result of the information provided by these tools.