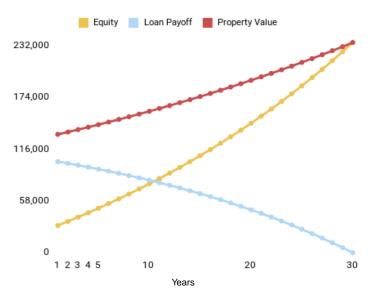

## **Analysis Over Time**

| Annual Growth                                                                                                                                                                                                                                                                                                                                                                                                                                                                                                                                                                                                                                                                                                                                                                                                                                                                                                                                                                                                                                                                                                                                                                                                                                                                                                                                                                                                                                                                                                                                                                                                                                                                                                                                                                                                                                                                                                                                                                                                                                                                                                                  | 2%        |           | 2%        |                |           | 2%        |           |
|--------------------------------------------------------------------------------------------------------------------------------------------------------------------------------------------------------------------------------------------------------------------------------------------------------------------------------------------------------------------------------------------------------------------------------------------------------------------------------------------------------------------------------------------------------------------------------------------------------------------------------------------------------------------------------------------------------------------------------------------------------------------------------------------------------------------------------------------------------------------------------------------------------------------------------------------------------------------------------------------------------------------------------------------------------------------------------------------------------------------------------------------------------------------------------------------------------------------------------------------------------------------------------------------------------------------------------------------------------------------------------------------------------------------------------------------------------------------------------------------------------------------------------------------------------------------------------------------------------------------------------------------------------------------------------------------------------------------------------------------------------------------------------------------------------------------------------------------------------------------------------------------------------------------------------------------------------------------------------------------------------------------------------------------------------------------------------------------------------------------------------|-----------|-----------|-----------|----------------|-----------|-----------|-----------|
| Assumptions                                                                                                                                                                                                                                                                                                                                                                                                                                                                                                                                                                                                                                                                                                                                                                                                                                                                                                                                                                                                                                                                                                                                                                                                                                                                                                                                                                                                                                                                                                                                                                                                                                                                                                                                                                                                                                                                                                                                                                                                                                                                                                                    | Expenses  | Income    |           | Property Value |           |           |           |
|                                                                                                                                                                                                                                                                                                                                                                                                                                                                                                                                                                                                                                                                                                                                                                                                                                                                                                                                                                                                                                                                                                                                                                                                                                                                                                                                                                                                                                                                                                                                                                                                                                                                                                                                                                                                                                                                                                                                                                                                                                                                                                                                |           |           |           |                |           |           |           |
|                                                                                                                                                                                                                                                                                                                                                                                                                                                                                                                                                                                                                                                                                                                                                                                                                                                                                                                                                                                                                                                                                                                                                                                                                                                                                                                                                                                                                                                                                                                                                                                                                                                                                                                                                                                                                                                                                                                                                                                                                                                                                                                                | Year 1    | Year 2    | Year 5    | Year 10        | Year 15   | Year 20   | Year 30   |
| Total Annual Income                                                                                                                                                                                                                                                                                                                                                                                                                                                                                                                                                                                                                                                                                                                                                                                                                                                                                                                                                                                                                                                                                                                                                                                                                                                                                                                                                                                                                                                                                                                                                                                                                                                                                                                                                                                                                                                                                                                                                                                                                                                                                                            | \$12,852  | \$13,109  | \$13,911  | \$15,359       | \$16,958  | \$18,723  | \$22,823  |
| Total Annual Expenses                                                                                                                                                                                                                                                                                                                                                                                                                                                                                                                                                                                                                                                                                                                                                                                                                                                                                                                                                                                                                                                                                                                                                                                                                                                                                                                                                                                                                                                                                                                                                                                                                                                                                                                                                                                                                                                                                                                                                                                                                                                                                                          | \$8,650   | \$8,707   | \$8,887   | \$9,210        | \$9,567   | \$9,961   | \$10,877  |
| Total Annual Cashflow                                                                                                                                                                                                                                                                                                                                                                                                                                                                                                                                                                                                                                                                                                                                                                                                                                                                                                                                                                                                                                                                                                                                                                                                                                                                                                                                                                                                                                                                                                                                                                                                                                                                                                                                                                                                                                                                                                                                                                                                                                                                                                          | \$4,202   | \$4,402   | \$5,025   | \$6,149        | \$7,391   | \$8,762   | \$11,946  |
| Cash on Cash ROI                                                                                                                                                                                                                                                                                                                                                                                                                                                                                                                                                                                                                                                                                                                                                                                                                                                                                                                                                                                                                                                                                                                                                                                                                                                                                                                                                                                                                                                                                                                                                                                                                                                                                                                                                                                                                                                                                                                                                                                                                                                                                                               | 14.49%    | 15.18%    | 17.33%    | 21.21%         | 25.49%    | 30.22%    | 41.21%    |
| Property Value                                                                                                                                                                                                                                                                                                                                                                                                                                                                                                                                                                                                                                                                                                                                                                                                                                                                                                                                                                                                                                                                                                                                                                                                                                                                                                                                                                                                                                                                                                                                                                                                                                                                                                                                                                                                                                                                                                                                                                                                                                                                                                                 | \$132,600 | \$135,252 | \$143,531 | \$158,469      | \$174,963 | \$193,173 | \$235,477 |
| Equity                                                                                                                                                                                                                                                                                                                                                                                                                                                                                                                                                                                                                                                                                                                                                                                                                                                                                                                                                                                                                                                                                                                                                                                                                                                                                                                                                                                                                                                                                                                                                                                                                                                                                                                                                                                                                                                                                                                                                                                                                                                                                                                         | \$30,512  | \$35,150  | \$49,850  | \$77,233       | \$108,733 | \$145,039 | \$235,477 |
| Loan Balance                                                                                                                                                                                                                                                                                                                                                                                                                                                                                                                                                                                                                                                                                                                                                                                                                                                                                                                                                                                                                                                                                                                                                                                                                                                                                                                                                                                                                                                                                                                                                                                                                                                                                                                                                                                                                                                                                                                                                                                                                                                                                                                   | \$102,088 | \$100,102 | \$93,680  | \$81,236       | \$66,230  | \$48,135  | \$0       |
| Total Profit if Sold                                                                                                                                                                                                                                                                                                                                                                                                                                                                                                                                                                                                                                                                                                                                                                                                                                                                                                                                                                                                                                                                                                                                                                                                                                                                                                                                                                                                                                                                                                                                                                                                                                                                                                                                                                                                                                                                                                                                                                                                                                                                                                           | \$5,724   | \$14,763  | \$43,907  | \$99,743       | \$165,666 | \$242,985 | \$438,036 |
| Annualized Total Return                                                                                                                                                                                                                                                                                                                                                                                                                                                                                                                                                                                                                                                                                                                                                                                                                                                                                                                                                                                                                                                                                                                                                                                                                                                                                                                                                                                                                                                                                                                                                                                                                                                                                                                                                                                                                                                                                                                                                                                                                                                                                                        | 20%       | 23%       | 20%       | 16%            | 14%       | 12%       | 10%       |
| $P_{1} = P_{2} = P_{2$ |           |           |           |                |           |           |           |

Income, Expenses and Cash Flow (in \$)

Loan Balance, Value and Equity (in \$)

Use of this calculator signifies your agreement to our Terms of Use and the terms posted below.

Calculations based on a 31-day month. The calculators found on BiggerPockets are designed to be used for informational and educational purposes only, and when used alone, do not constitute investment advice. BiggerPockets recommends that you seek the advice of a real estate professional before making any type of investment. The results presented may not reflect the actual return of your own investments. BiggerPockets is not responsible for the consequences of any decisions or actions taken in reliance upon or as a result of the information provided by these tools.